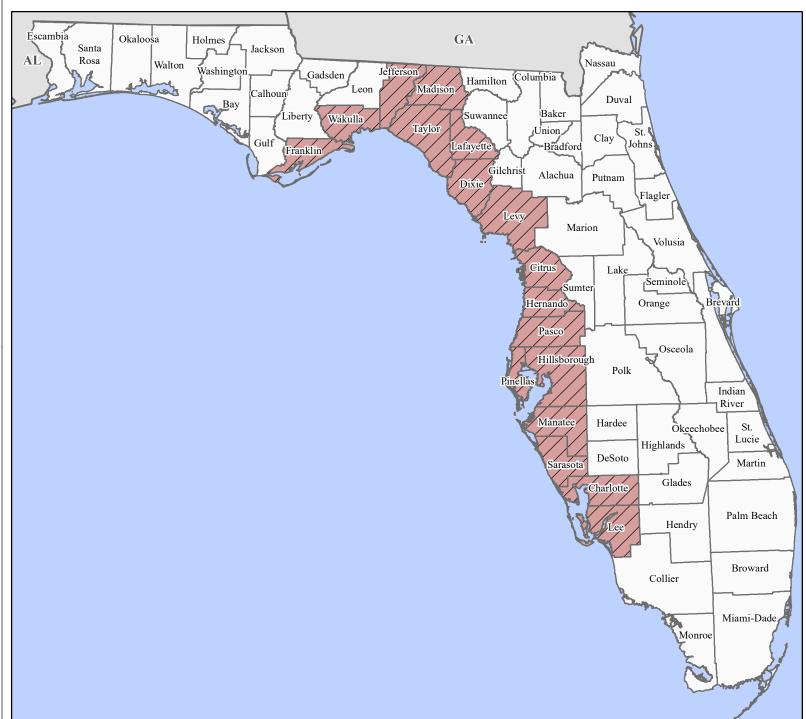

## FEMA-4828-DR, Florida Disaster Declaration as of 09/28/2024

## Data Layer/Map Description:

The types of assistance that have been designated for selected areas in the State of Florida.

All areas in the State of Florida are eligible to apply for assistance under the Hazard Mitigation Grant Program.

## **Designated Counties**

No Designation

Individual Assistance and Public Assistance (Categories

A and B)