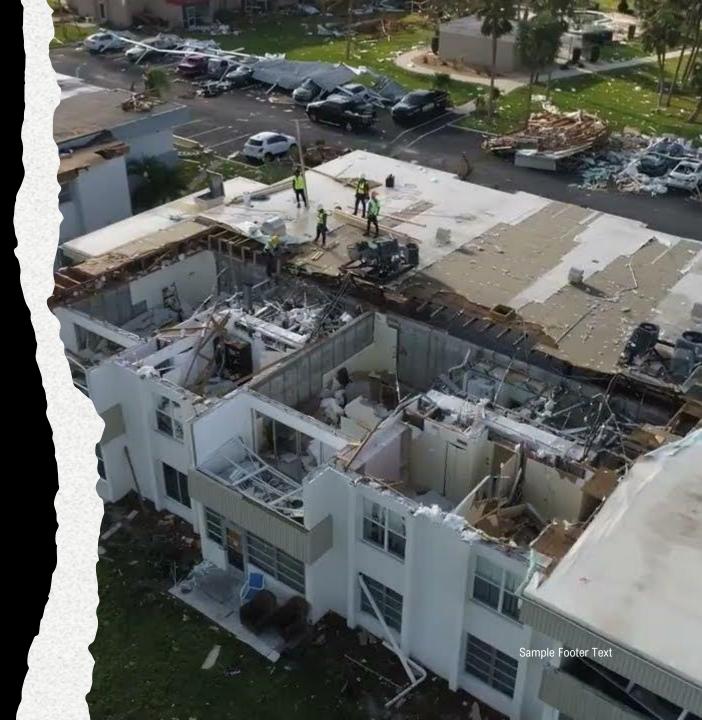

# Lee County

- County population: 822,453
- Median age: 48.9
- Municipalities: City of Fort Myers, Fort Myers Beach, Bonita Springs, Cape Coral, Estero, Sanibel
- Tornado in January 2022
- Human & Veteran Services Department
  - Department structure
  - Size

## Charlotte County

- County population: 202,661
- Median age: 59.7
- Municipalities: Punta Gorda
- Tornado in January 2022
- Human & Veteran Services Department
  - Neighborhood Services
  - Intake Services
  - Aging & Adult Services
  - Veteran Services