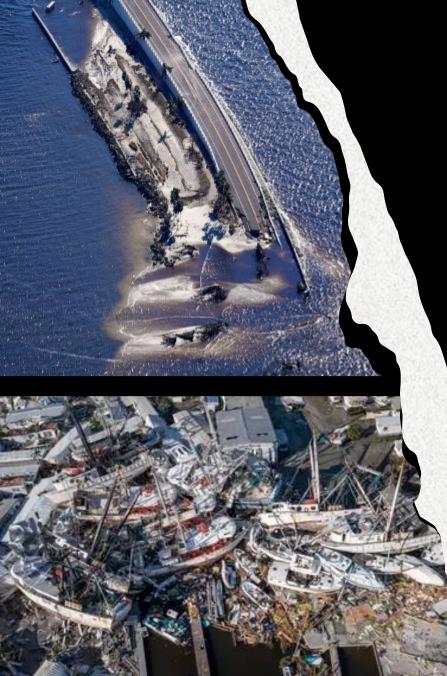

# Hurricane lan

Through the Lens of Human Services



#### Lee County Roger Mercado

### Desoto County Mandy Hines

#### Charlotte County Carrie Walsh



### **Typical Phases of Disaster**



# Phases of a Disaster

# Lee County

- County population: 822,453
- Median age: 48.9
- Municipalities: City of Fort Myers, Fort Myers Beach, Bonita Springs, Cape Coral, Estero, Sanibel
- Tornado in January 2022
- Human & Veteran Services Department
  - Department structure
  - Size



# Desoto County

- County population: 35,312
- Median age: 40.9
- Municipalities: Arcadia
- Human Services Department
  - Department structure
  - Size



## Charlotte County

- County population: 202,661
- Median age: 59.7
- Municipalities: Punta Gorda
- Tornado in January 2022
- Human & Veteran Services Department
  - Neighborhood Services
  - Intake Services
  - Aging