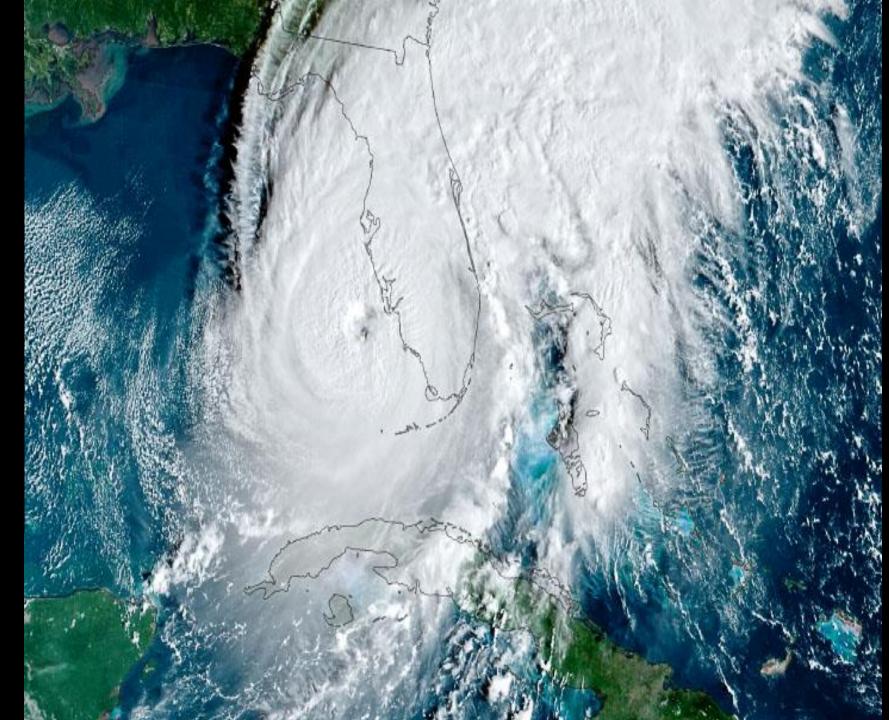

# Lee County

- County population: 822,453
- Median age: 48.9
- Municipalities: City of Fort Myers, Fort Myers Beach, Bonita Springs, Cape Coral, Estero, Sanibel
- Tornado in January 2022
- Human & Veteran Services Department
  - Department structure
  - Size

## Charlotte County

- County population: 202,661
- Median age: 59.7
- Municipalities: Punta Gorda
- Tornado in January 2022
- Human & Veteran Services Department
  - Neighborhood Services
  - Intake Services
  - Aging & Adult Services
  - Veteran Services