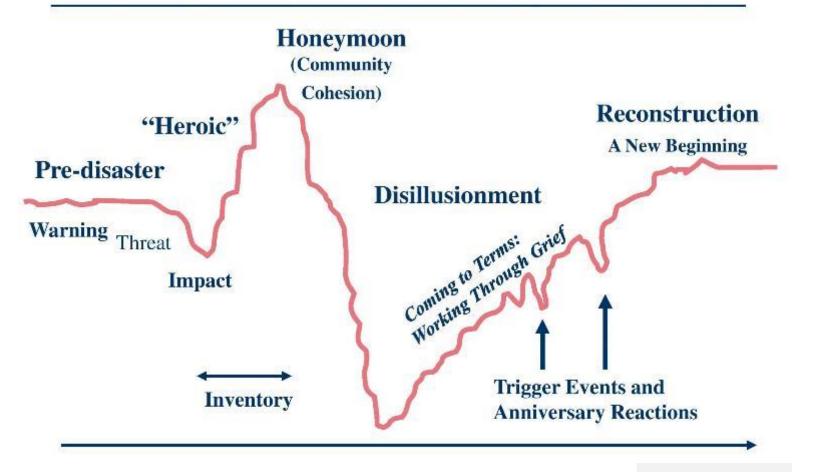

# Hurricane lan

Through the Lens of Human Services



#### Lee County Roger Mercado

### Desoto County Mandy Hines

#### Charlotte County Carrie Walsh



### **Typical Phases of Disaster**



# Phases of a Disaster

# Lee County

- County population: 822,453
- Median age: 48.9
- Municipalities: City of Fort Myers, Fort Myers Beach, Bonita Springs, Cape Coral, Estero, Sanibel
- Tornado in January 2022
- Human & Veteran Services Department
  - Department structure
  - Size



# Desoto County

- County population: 35,312
- Median age: 40.9
- Municipalities: Arcadia
- Human Services Department
  - Department structure
  - Size



## Charlotte County

- County population: 202,661
- Median age: 59.7
- Municipalities: Punta Gorda
- Tornado in January 2022
- Human & Veteran Services Department
  - Neighborhood Services
  - Intake Services
  - Aging & Adult Services
  - Veteran Services



#### **PREPARATION & RESPONSE**

- Pre-storm Framework
  - Community Partnerships
  - Client ass