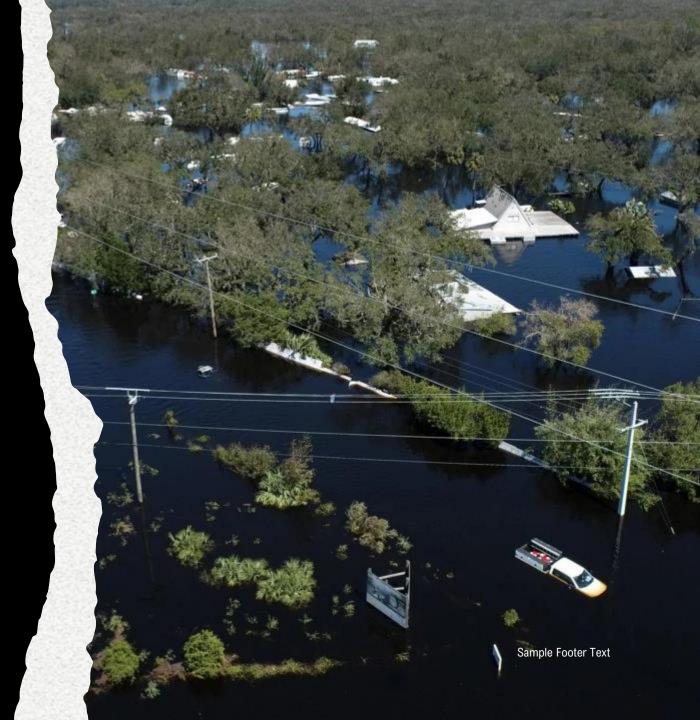

# Lee County

- County population: 822,453
- Median age: 48.9
- Municipalities: City of Fort Myers, Fort Myers Beach, Bonita Springs, Cape Coral, Estero, Sanibel
- Tornado in January 2022
- Human & Veteran Services Department
  - Department structure
  - Size

## Charlotte County

- County population: 202,661
- Median age: 59.7
- Municipalities: Punta Gorda
- Tornado in January 2022
- Human & Veteran Services Department
  - Neighborhood Services
  - Intake Services
  - Aging & Adult Services
  - Veteran Services