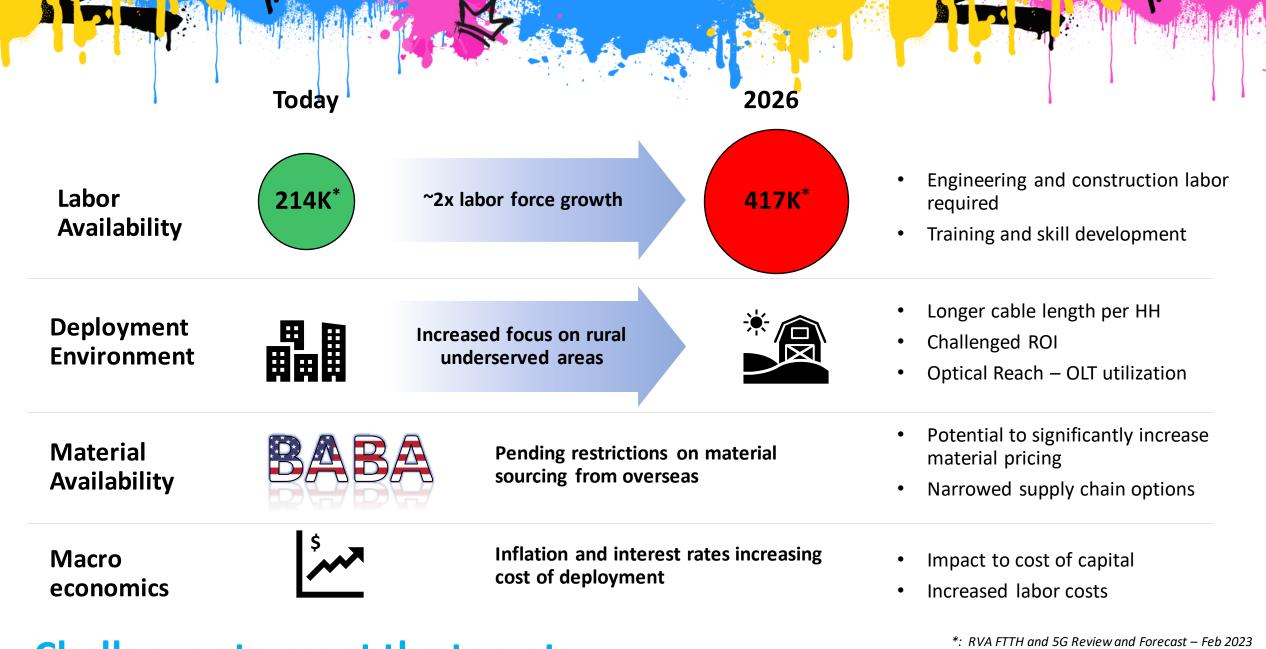

#### \*Estimated Market Growth

Government Funding Impact

2X growth compared to 2021 Labor Availability

Changes in Deployment Environment

Target Deployment time scales

aflcounties

**#FLCounties** 

@flcounties
#FLCounties

#### **Challenges to meet the targets**