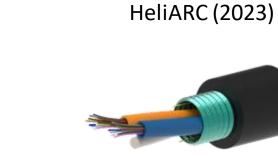

### **Innovation in Cables**

Stranded Loose Tube

| Diameter      | Ø11.5mm (0.4inch) | -33% | Ø7.7mm (0.3inch) |
|---------------|-------------------|------|------------------|
| Weight        | 74lb/kft          | -46% | 40lb/kft         |
| Standard Reel | 15.5kft           | +93% | 30kft            |