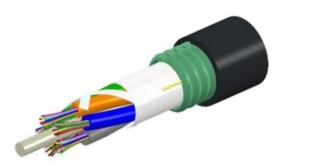

### **Innovation in Cables**

Stranded Loose Tube

| Diameter      | Ø11.5mm (0.4inch) | -33% | Ø7.7mm (0.3inch) |
|---------------|-------------------|------|------------------|
| Weight        | 74lb/kft          | -46% | 40lb/kft         |
| Standard Reel | 15.5kft           | +93% | 30kft            |