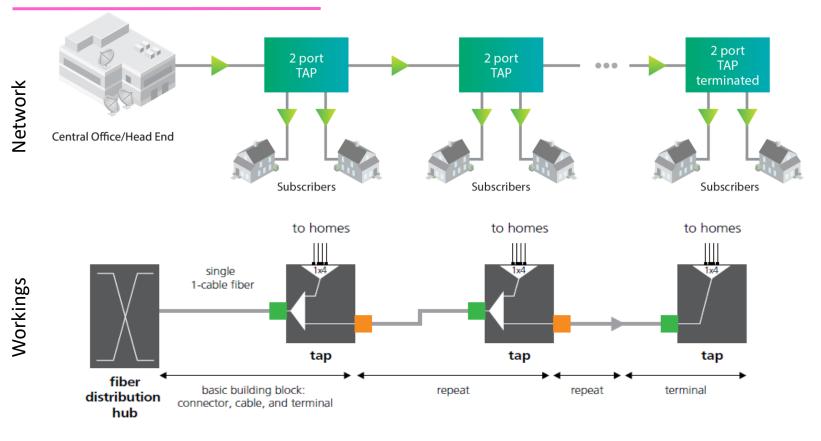

### **Innovation in Network**

#### <u>~20% saving V's traditional network build architecture:</u>

- Reduced Splicing needs
- Smaller cables reduced infrastructure needs
- Faster time to install

Optical TAPs

Patented network in 2003
Extremely lean fiber network build ideally suited to low density environments.
leveraging bias splitters to distribute part of the optical signal to the customer and passes on the remaining

signal to the customer and passes on the remaining signal to the next terminal.

aflcounties

**#FLCounties** 

Plug and Play or Spliced distribution.