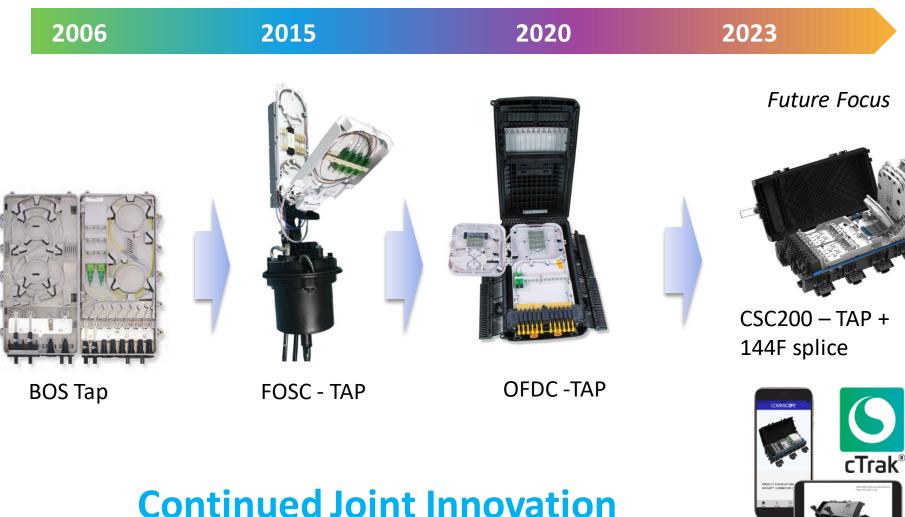

### **Innovation in Network**

#### <u>~20% saving V's traditional network build architecture:</u>

- Reduced Splicing needs
- Smaller cables reduced infrastructure needs
- Faster time to install

Optical TAPs

Patented network in 2003
Extremely lean fiber network build ideally suited to low density environments.
leveraging bias splitters to distribute part of the optical signal to the customer and passes on the remaining

signal to the customer and passes on the remaining signal to the next terminal.

aflcounties

**#FLCounties** 

Plug and Play or Spliced distribution.