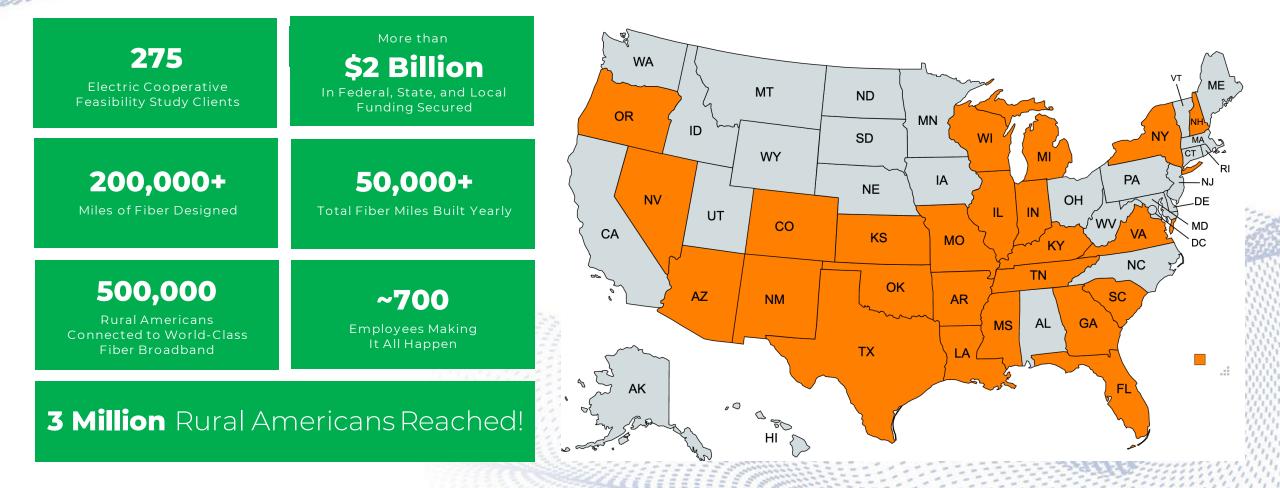

## FIBER BROADBAND FOR RURAL FLORIDA

### FAC Annual Conference June 29, 2023



### **Conexon at a Glance**





Some of Our Clients

## conexon

## What Sets Conexon Apart

- Engagement Options Consult or Connect partnership
- Our business model is deploying rural fiber networks
- Unique and cost-effective fiber deployment methodology
- Community owned fiber network (Cooperative or County)
- 100% FTTH to 100% of members (Cooperative philosophy)
- Fiber network supports Broadband and Smart Grid
- Very cost competitive, multi-gigabit broadband service



# **Conexon Connect Service**

• Participate in the Affordable Connectivity Program (ACP)

### **Residential Service Options**

**Connect Ultimate\*** 2 Gigabit Internet \$99.95 **Connect Premier** 1 Gigabit Internet \$79.95

#### **Connect Basic** 100 Mbps Internet \$49.95

#### HD-Quality Phone \$29.95 plus applicable local taxes & fees



## **