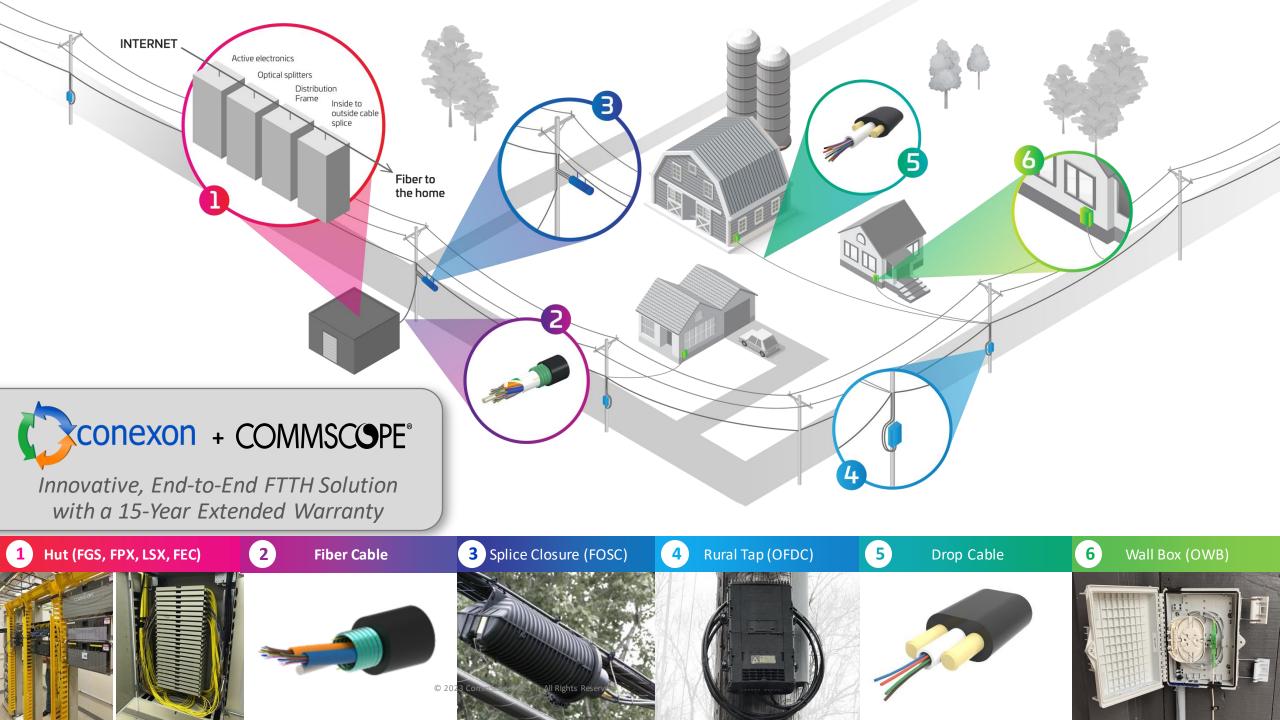

#### <u>~20% saving V's traditional network build architecture:</u>

- Reduced Splicing needs
- Smaller cables reduced infrastructure needs
- Faster time to install

Optical TAPs

Patented network in 2003
Extremely lean fiber network build ideally suited to low density environments.
leveraging bias splitters to distribute part of the optical signal to the customer and passes on the remaining

signal to the customer and passes on the remaining signal to the next terminal.

aflcounties

**#FLCounties** 

Plug and Play or Spliced distribution.