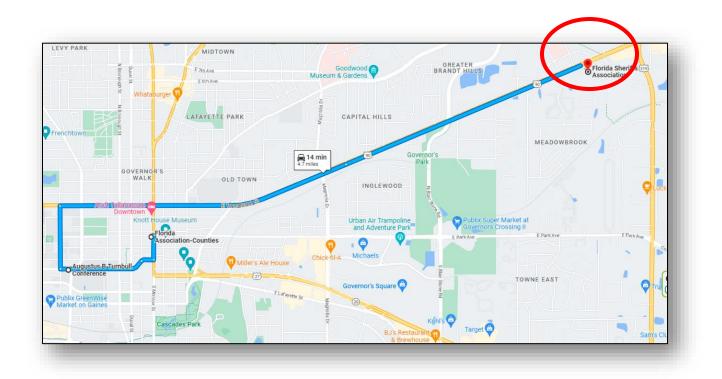

## Growth Management/Environmental Workshop Itineraries March 16-17, 2023

March 17, 2023 – Growth Management Workshop (6 hours CCC/CGE core credits) Florida Sheriff's Association – 2617 Mahan Drive, Tallahassee, FL 32308

The workshop will be held at the Florida Sheriff's Association located at 2617 Mahan Drive, Tallahassee, FL 32308

| 8:30 am            | Registration and breakfast (provided with registration) |
|--------------------|---------------------------------------------------------|
| 9:00 am            | Welcome and introductions                               |
| 9:05 am – 12:00 pm | Growth Management – Thomas Hawkins                      |
| 12:00 – 1:00 pm    | Lunch (provided with registration)                      |
| 1:00 – 3:00 pm     | Growth Management – Thomas Hawkins                      |