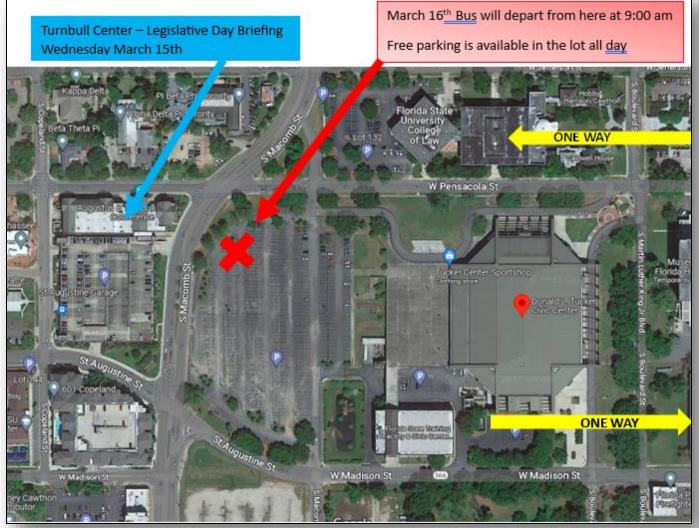

## Bus will depart from the Donald L. Tucker Civic Center promptly at 9:00 am

| 9:00 – 9:45 am     | Travel to Tall Timbers via Charter Bus<br>(13093 Henry Beadel Drive, Tallahassee, FL 32312) |
|--------------------|---------------------------------------------------------------------------------------------|
| 9:45 am – 12:00 pm | Welcome, Conservation and Ecology Sessions by<br>Tall Timbers staff                         |
| 12:00 – 1:00 pm    | Lunch (provided with registration)/Load Wagons                                              |
| 1:00 – 3:45 pm     | Tour of Property                                                                            |
| 4:00 – 5:00 pm     | Reception overlooking Lake lamonia (provided)                                               |
| 5:00 – 5:45 pm     | Return trip via bus to Donald L. Tucker Civic Center                                        |