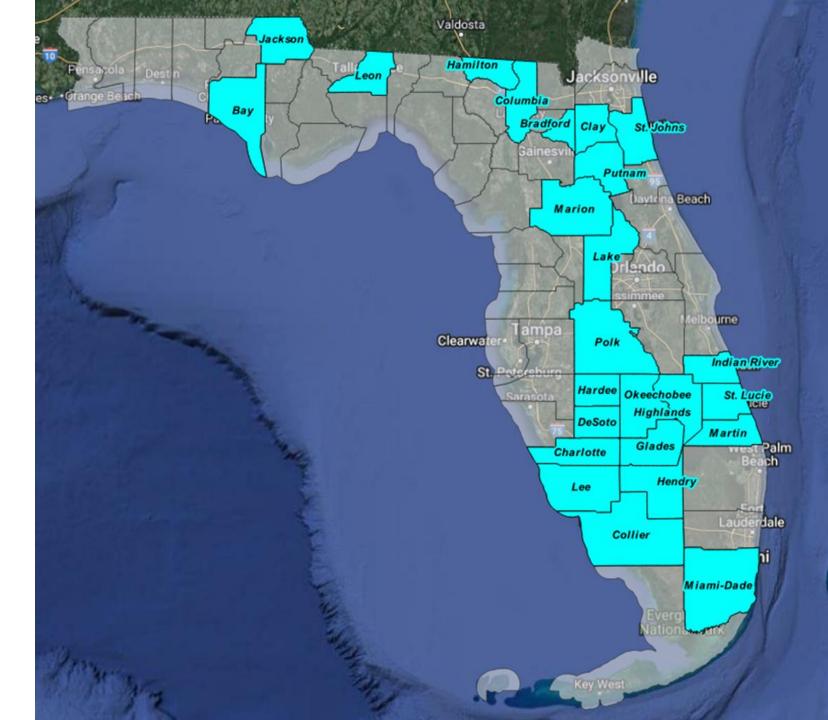

## Counties Where Service Was Added in 2021 & 2022

## Counties with Existing Service

FIBER-RICH NETWORK

Whatever the future holds, our fiber-rich network will be ready to support anything your community can imagine.