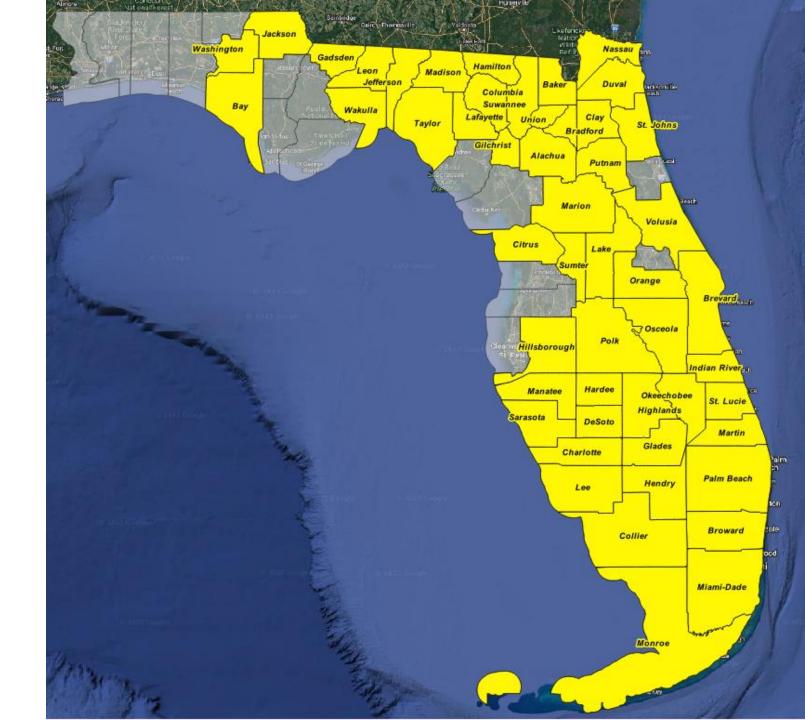

### 6.2 million

Comcast's Footprint in

Florida

Homes and businesses that have access to Xfinity and Comcast Business products.

## Counties with Existing Service

FIBER-RICH NETWORK

Whatever the future holds, our fiber-rich network will be ready to support anything your community can imagine.