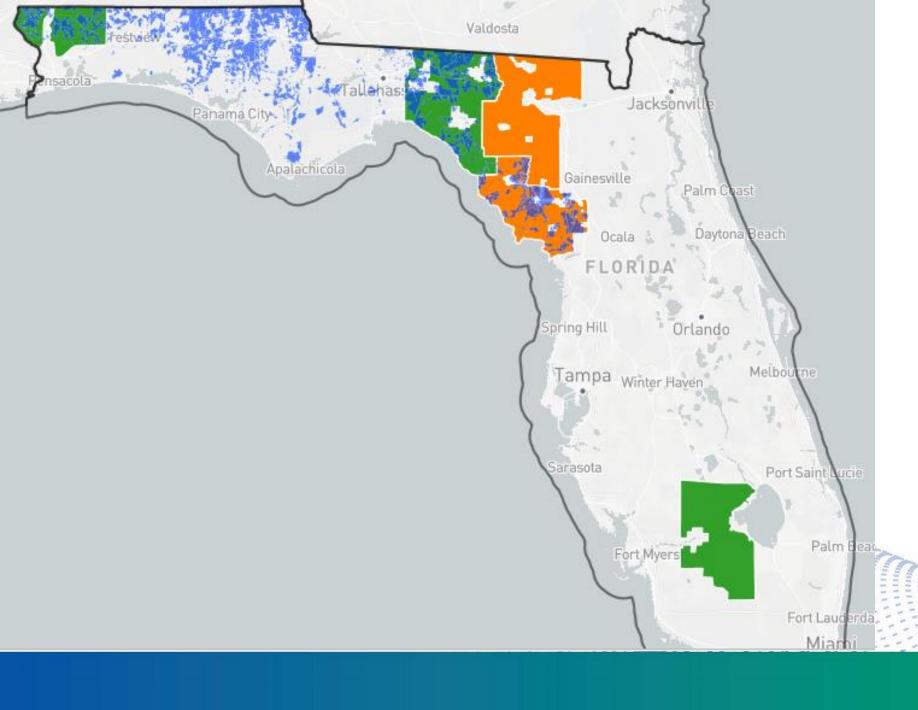

REC Consortium - Second largest RDOF recipient
Awarded approximately 62,500 locations in Florida

#### **Publicly Announced**

- Tri-County EC
- Suwanee Valley EC
- Central Florida EC
- Glades EC
- Escambia River EC