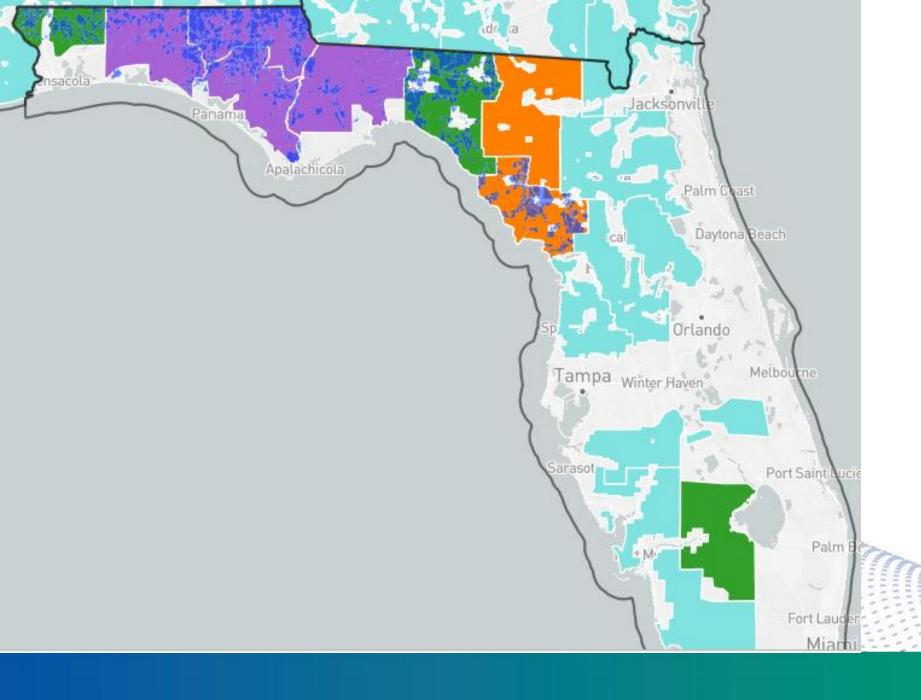

REC Consortium - Second largest RDOF recipient
Awarded approximately 62,500 locations in Florida

#### **Publicly Announced**

- Tri-County EC
- Suwanee Valley EC
- Central Florida EC
- Glades EC
- Escambia River EC

#### **Serving**

110k members

#### **Panhandle Goal**

Serve ~ 275,000 members partnering with cooperatives and counties Deploy all grant and RDOF awarded areas

#### **Florida Cooperatives**

Approximately 1 million members