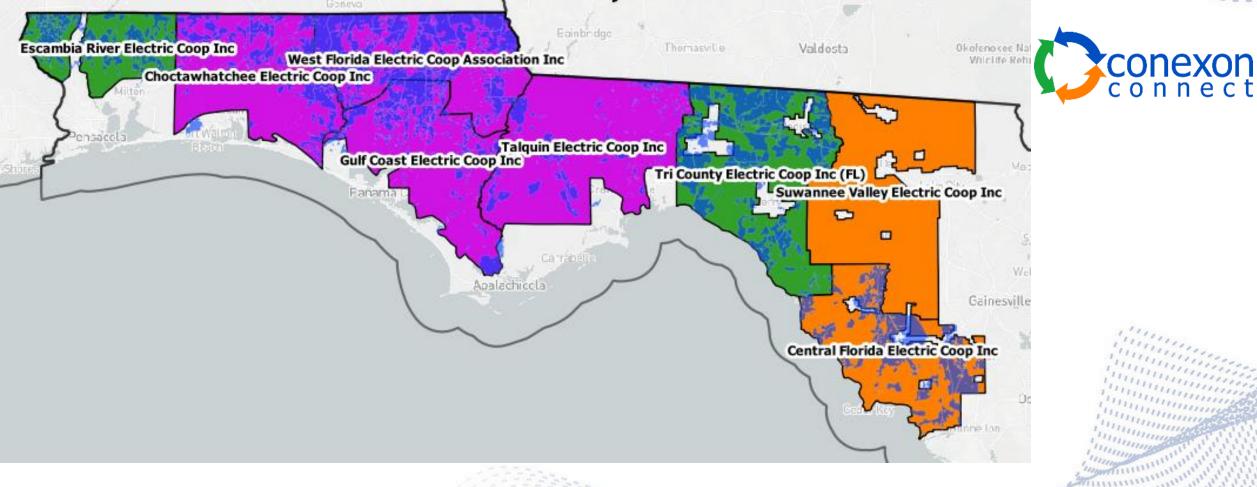

REC Consortium - Second largest RDOF recipient
Awarded approximately 62,500 locations in Florida

#### **Publicly Announced**

- Tri-County EC
- Suwanee Valley EC
- Central Florida EC
- Glades EC
- Escambia River EC

#### **Serving**

110k members

#### **Panhandle Goal**

Serve ~ 275,000 members partnering with cooperatives and counties Deploy all grant and RDOF awarded areas

#### **Florida Cooperatives**

Approximately 1 million members