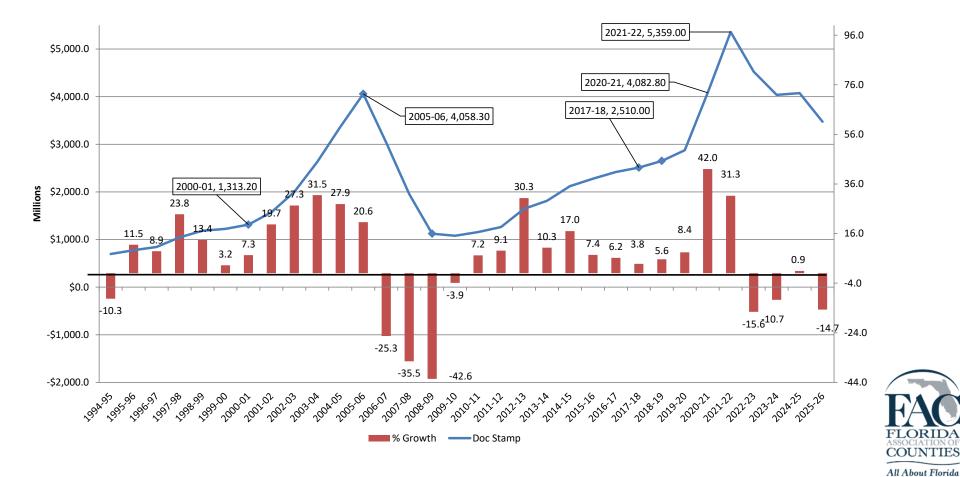

# **Net Migration**





#### **Total Population Growth**



COUNTIES All About Florida





### Inflation







#### Inflation impact on Revenues

- Sales Taxes
- Fuel Taxes

ななななな

• Documentary Stamp Tax



#### Sales Tax 2010-11 to 2027-28



ななななな

## Sales Tax – Six Economic Categories

Sales Tax

- Consumer Non-Durables
- Tourism and Recreation
- Autos and Accessories
- Other Non-Durables
- Building Investment
- Business Investment



#### Sales Tax – Consumer Non-Durables





\*\*\*\*

#### Sales Tax – Tourism & Recreation

ななななな



#### Sales Tax – Autos & Accessories



ななななな

#### Sales Tax – Other Consumer Durables

ななななな



#### Sales Tax – Building Investment

ななななな



#### Sales Tax – Business Investment

ななななな



#### Documentary Stamp Tax – 1994-95 to 2027-28

\*\*\*\*



## **Collections since August 2022 Estimate**

| Month     | Sales Tax                             | Documentary Stamp Tax<br>Collections |
|-----------|---------------------------------------|--------------------------------------|
| September | \$348 M over Estimate<br>(10.8% over) | \$27.3 M under Estimate (7.7% under) |
| October   | \$180 M over Estimate                 | \$61.4 M under Estimate              |
|           | (5.4% over)                           | (17% under)                          |
| November  | \$500 M over Estimate                 | \$109 M under Estimate               |
|           | (15.4% over)                          | (32.7% under)                        |



#### Questions?

Contact info: bmckee@fl-counties.com (850) 766-1952