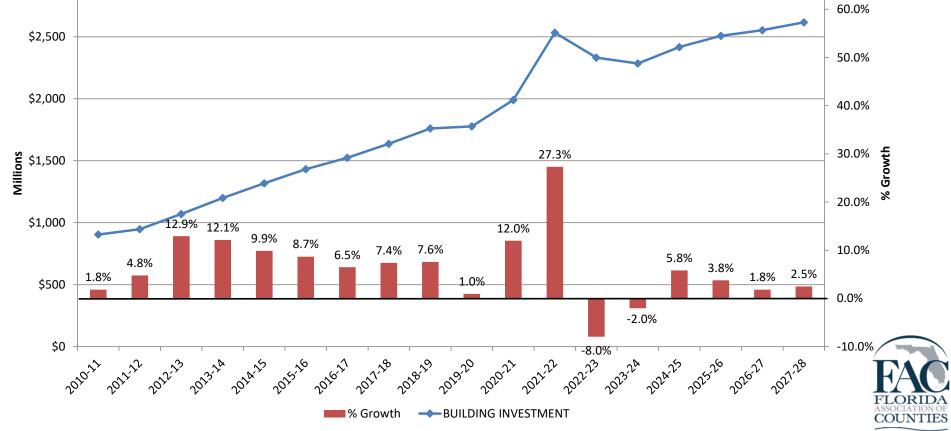

Change = (Births minus Deaths) + (In-Migration minus Out-Migration)



#### Natural Rate of Growth





#### **Net Migration**





#### **Total Population Growth**



COUNTIES All About Florida





### Inflation







#### Inflation impact on Revenues

- Sales Taxes
- Fuel Taxes

ななななな

• Documentary Stamp Tax



#### Sales Tax 2010-11 to 2027-28



ななななな

## Sales Tax – Six Economic Categories

Sales Tax

- Consumer Non-Durables
- Tourism and Recreation
- Autos and Accessories
- Other Non-Durables
- Building Investment
- Business Investment



#### Sales Tax – Consumer Non-Durables





\*\*\*\*

#### Sales Tax – Tourism & Recreation

ななななな



#### Sales Tax – Autos & Accessories



ななななな

#### Sales Tax – Other Consumer Durables

ななななな



#### Sales Tax – Building Investment

ななななな



#### Sales Tax – Business Investment

ななななな



#### Documentary Stamp Tax – 1994-95 to 2027-28

\*\*\*\*



## **Collections since August 2022 Estimate**

| Month     | Sales Tax                             | Documentary Stamp Tax<br>Collections |
|-----------|---------------------------------------|--------------------------------------|
| September | \$348 M over Estimate<br>(10.8% over) | \$27.3 M under Estimate (7.7% under) |
| October   | \$180 M over Estimate                 | \$61.4 M under Estimate              |
|           | (5.4% over)                           | (17% under)                          |
| November  | \$500 M over Estimate                 | \$109 M under Estimate               |
|           | (15.4% over)                          | (32.7% under)