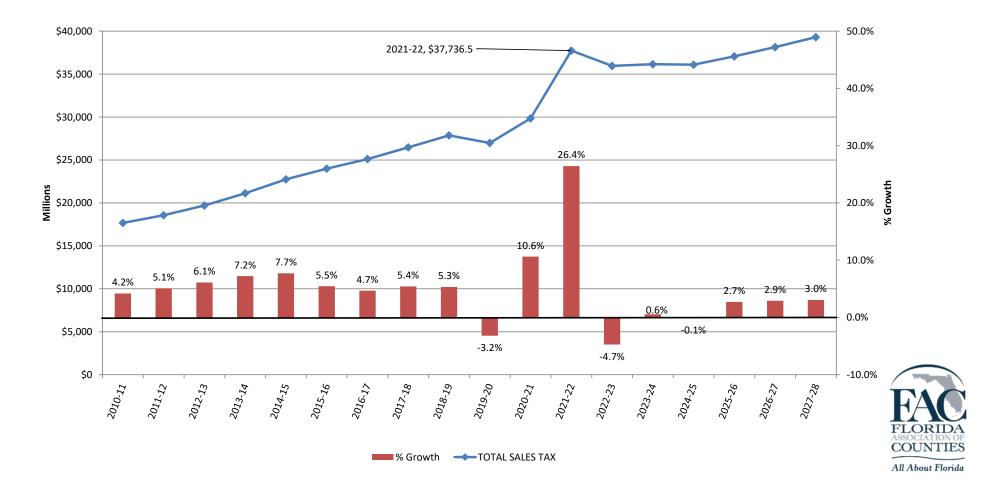

omic Forecast
- National Economic Forecast
- General Revenue Estimating Conference Workpapers
- Department of Revenue Daily Collection Reports



#### Florida Population Change since 1990



\*\*\*



#### Population Growth 1990 to 2027





## **Components of Population Change**

Migration

- In-Migration
  - Within US
  - From Outside US
- Out-Migration
  - Within US
  - From Outside US
- Natural Rate of growth
  - Births
  - Deaths
- Total Change = (Births minus Deaths) + (In-Migration minus Out-Migration)



#### Natural Rate of Growth





#### **Net Migration**





#### **Total Population Growth**



COUNTIES All About Florida





### Inflation







#### Inflation impact on Revenues

- Sales Taxes
- Fuel Taxes

ななななな

• Documentary Stamp Tax



#### Sales Tax 2010-11 to 2027-28



ななななな

## Sales Tax – Six Economic Categories

Sales Tax

- Consumer Non-Durables
- Tourism and Recreation
- Autos and Accessories
- Other Non-Durables
- Building Investment
- Business Investment



#### Sales Tax – Consumer Non-Durables





\*\*\*\*

#### Sales Tax – Tourism & Recreation

ななななな



#### Sales Tax – Autos & Accessories



ななななな

#### Sales Tax – Other Consumer Durables

ななななな



#### Sales Tax – Building Investment

ななななな



#### Sales Tax – Business Investment

ななななな



#### Documentary Stamp Tax – 1994-95 to 2027-28

\*\*\*\*



## **Collections since August 2022 Estimate**

| Month     | Sales Tax                             | Documentary Stamp Tax<br>Collections |
|-----------|---------------------------------------|--------------------------------------|
| September