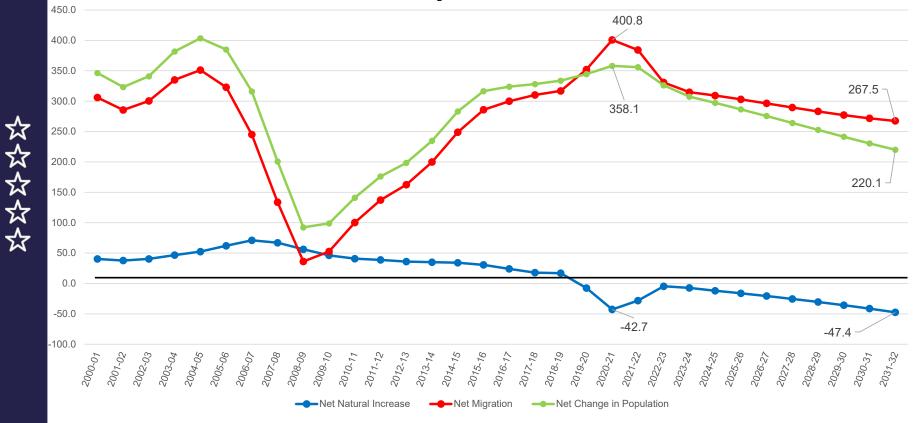

## **Components of Population Change**

Migration

- In-Migration
  - Within US
  - From Outside US
- Out-Migration
  - Within US
  - From Outside US
- Natural Rate of growth
  - Births
  - Deaths
- Total Change = (Births minus Deaths) + (In-Migration minus Out-Migration)

#### Natural Rate of Growth

#### **Net Migration**

#### **Total Population Growth**

COUNTIES All About Florida