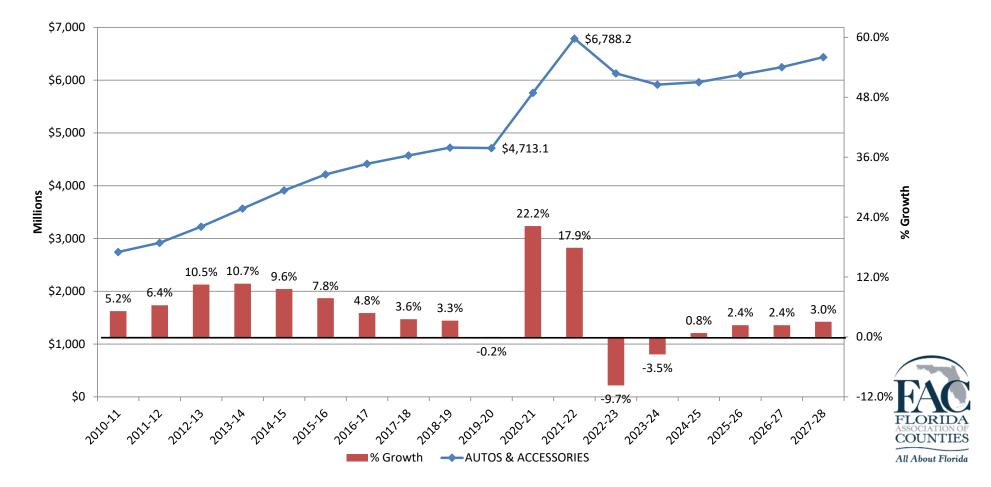

- Out-Migration
  - Within US
  - From Outside US
- Natural Rate of growth
  - Births
  - Deaths
- Total Change = (Births minus Deaths) + (In-Migration minus Out-Migration)



#### Natural Rate of Growth





#### **Net Migration**





#### **Total Population Growth**



COUNTIES All About Florida





### Inflation







#### Inflation impact on Revenues

- Sales Taxes
- Fuel Taxes

ななななな

• Documentary Stamp Tax



#### Sales Tax 2010-11 to 2027-28



ななななな

## Sales Tax – Six Economic Categories

Sales Tax

- Consumer Non-Durables
- Tourism and Recreation
- Autos and Accessories
- Other Non-Durables
- Building Investment
- Business Investment



#### Sales Tax – Consumer Non-Durables





\*\*\*\*

#### Sales Tax – Tourism & Recreation

ななななな



#### Sales Tax – Autos & Accessories



ななななな

#### Sales Tax – Other Consumer Durables

ななななな



#### Sales Tax – Building Investment

ななななな



#### Sales Tax – Business Investment

ななななな



#### Documentary Stamp Tax – 1994-95 to 2027-28

\*\*\*\*



## **Collections since August 2022 Estimate**

| Month     | Sales Tax                             | Documentary Stamp Tax<br>Collections |
|-----------|---------------------------------------|--------------------------------------|
| September | \$348 M over Estimate<br>(10.8% over) | \$27.3 M under Estimate (7.7% under) |
| October   | \$180 M over Estimate                 | \$61.4 M under Estimate              |
|           | (5.4% over)                           | (17% under)                          |
| November  | \$500 M over Estimate                 | \$109 M under Estim