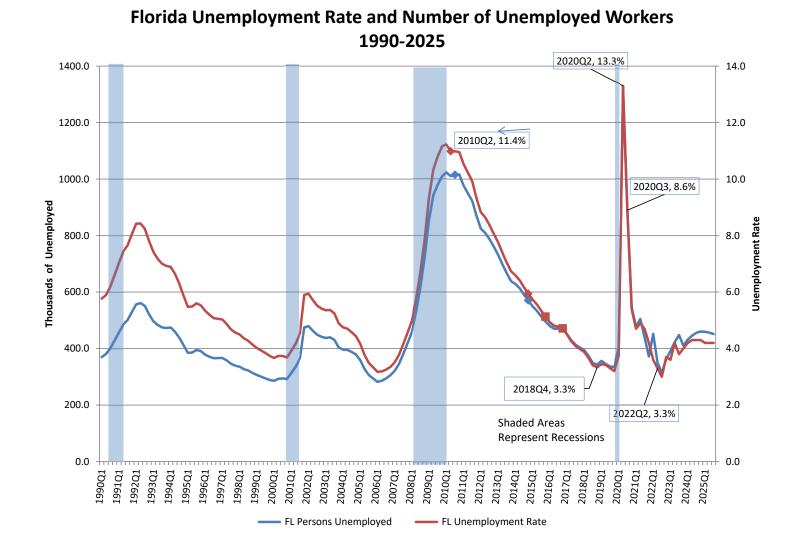

- Corporate Income Tax
  - Documentary Stamp Tax

#### % of Total State General Revenue

75.6% 10.74% 4.0%



#### **Data Sources**

ななななな

- Florida Economic Forecast
- National Economic Forecast
- General Revenue Estimating Conference Workpapers
- Department of Revenue Daily Collection Reports



#### Florida Population Change since 1990



\*\*\*



#### Population Growth 1990 to 2027





## **Components of Population Change**

Migration

- In-Migration
  - Within US
  - From Outside US
- Out-Migration
  - Within US
  - From Outside US
- Natural Rate of growth
  - Births
  - Deaths
- Total Change = (Births minus Deaths) + (In-Migration minus Out-Migration)



#### Natural Rate of Growth





#### **Net Migration**





#### **Total Population Growth**



COUNTIES All About Florida





### Inflation







#### Inflation impact on Revenues

- Sales Taxes
- Fuel Taxes

ななななな

• Documentary Stamp Tax



#### Sales Tax 2010-11 to 2027-28



ななななな

## Sales Tax – Six Economic Categories

Sales Tax

- Consumer Non-Durables
- Tourism and Recreation
- Autos and Accessories
- Other Non-Durables
- Building Investment
- Business Investment



#### Sales Tax – Consumer Non-Durables





\*\*\*\*

#### Sales Tax – Tourism & Recreation

ななななな



#### Sales Tax – Autos & Accessories



ななななな

#### Sales Tax – Other Consumer Durables

ななななな



#### Sales Tax – Building Investment

ななななな



#### Sales Tax – Business Investment

ななななな



#### Documentary Stamp Tax – 1994-95 to 2027-28

\*\*\*\*



## **Collections since August 2022 Estimate**

| Month     | Sales Tax