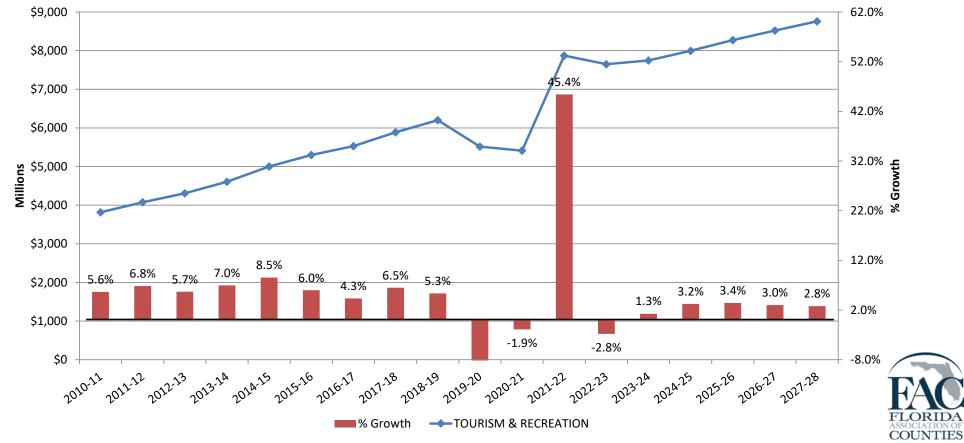

ration
  - Within US
  - From Outside US
- Out-Migration
  - Within US
  - From Outside US
- Natural Rate of growth
  - Births
  - Deaths
- Total Change = (Births minus Deaths) + (In-Migration minus Out-Migration)



#### Natural Rate of Growth





#### **Net Migration**





#### **Total Population Growth**



COUNTIES All About Florida





### Inflation







#### Inflation impact on Revenues

- Sales Taxes
- Fuel Taxes

ななななな

• Documentary Stamp Tax



#### Sales Tax 2010-11 to 2027-28



ななななな

## Sales Tax – Six Economic Categories

Sales Tax

- Consumer Non-Durables
- Tourism and Recreation
- Autos and Accessories
- Other Non-Durables
- Building Investment
- Business Investment



#### Sales Tax – Consumer Non-Durables





\*\*\*\*

#### Sales Tax – Tourism & Recreation

ななななな



#### Sales Tax – Autos & Accessories



ななななな

#### Sales Tax – Other Consumer Durables

ななななな



#### Sales Tax – Building Investment

ななななな



#### Sales Tax – Business Investment

ななななな



#### Documentary Stamp Tax – 1994-95 to 2027-28

\*\*\*\*



## **Collections since August 2022 Estimate**

| Month     | Sales Tax                             | Documentary Stamp Tax<br>Collections |
|-----------|---------------------------------------|--------------------------------------|
| September | \$348 M over Estimate<br>(10.8% over) | \$27.3 M under Estimate (7.7% under) |
| October   | \$180 M over Estimate                 | \$61.4 M under Estimate              |
|           | (5.4% over)                           | (17% under)                          |
| November  | \$500 M over Estima