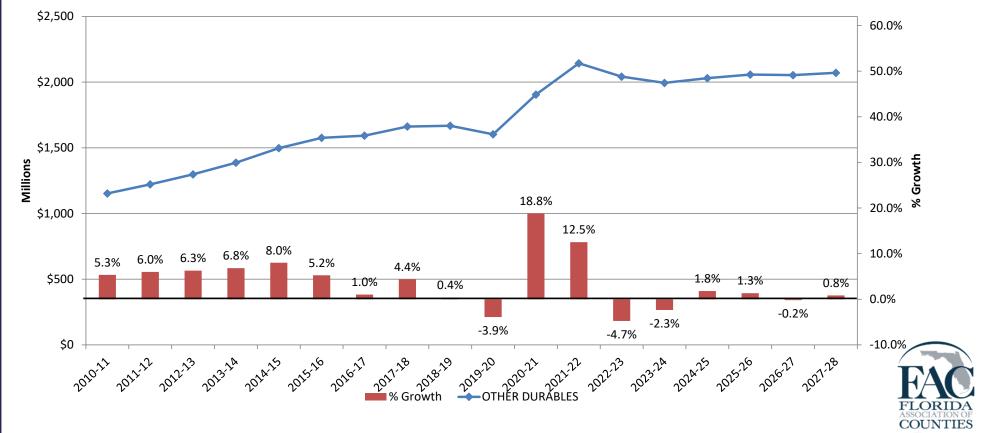

al Rate of growth
  - Births
  - Deaths
- Total Change = (Births minus Deaths) + (In-Migration minus Out-Migration)



#### Natural Rate of Growth





#### **Net Migration**





#### **Total Population Growth**



COUNTIES All About Florida





### Inflation







#### Inflation impact on Revenues

- Sales Taxes
- Fuel Taxes

ななななな

• Documentary Stamp Tax



#### Sales Tax 2010-11 to 2027-28



ななななな

## Sales Tax – Six Economic Categories

Sales Tax

- Consumer Non-Durables
- Tourism and Recreation
- Autos and Accessories
- Other Non-Durables
- Building Investment
- Business Investment



#### Sales Tax – Consumer Non-Durables





\*\*\*\*

#### Sales Tax – Tourism & Recreation

ななななな



#### Sales Tax – Autos & Accessories



ななななな

#### Sales Tax – Other Consumer Durables

ななななな



#### Sales Tax – Building Investment

ななななな



#### Sales Tax – Business Investment

ななななな



#### Documentary Stamp Tax – 1994-95 to 2027-28

\*\*\*\*



## **Collections since August 2022 Estimate**

| Month     | Sales Tax                             | Documentary Stamp Tax<br>Collections |
|-----------|---------------------------------------|--------------------------------------|
| September | \$348 M over Estimate<br>(10.8% over) | \$27.3 M under Estimate (7.7% under) |
| October   | \$180 M over Estimate                 | \$61.4 M under Estimate              |
|           | (5.4% over)                           | (17% under)                          |
| November  | \$500 M over Estimate                 | \$109 M under Estimate               |
|           | (15.4% over)