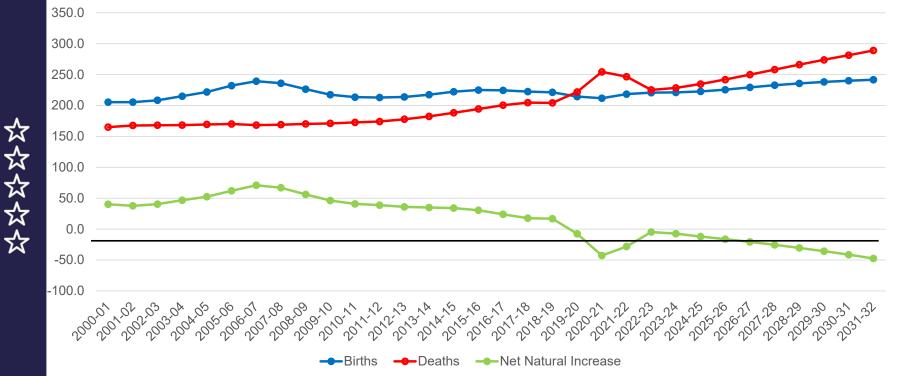

onomic Drivers
  - Population
  - Employment
  - Inflation
- Forecasts of Revenues
  - Sales Tax
  - Corporate Income Tax
  - Documentary Stamp Tax

#### % of Total State General Revenue

75.6% 10.74% 4.0%



#### **Data Sources**

ななななな

- Florida Economic Forecast
- National Economic Forecast
- General Revenue Estimating Conference Workpapers
- Department of Revenue Daily Collection Reports



#### Florida Population Change since 1990



\*\*\*



#### Population Growth 1990 to 2027





## **Components of Population Change**

Migration

- In-Migration
  - Within US
  - From Outside US
- Out-Migration
  - Within US
  - From Outside US
- Natural Rate of growth
  - Births
  - Deaths
- Total Change = (Births minus Deaths) + (In-Migration minus Out-Migration)



#### Natural Rate of Growth





#### **Net Migration**





#### **Total Population Growth**



COUNTIES All About Florida





### Inflation







#### Inflation impact on Revenues

- Sales Taxes
- Fuel Taxes

ななななな

• Documentary Stamp Tax



#### Sales Tax 2010-11 to 2027-28



ななななな

## Sales Tax – Six Economic Categories

Sales Tax

- Consumer Non-Durables
- Tourism and Recreation
- Autos and Accessories
- Other Non-Durables
- Building Investment
- Business Investment



#### Sales Tax – Consumer Non-Durables





\*\*\*\*

#### Sales Tax – Tourism & Recreation

ななななな



#### Sales Tax – Autos & Accessories



ななななな

#### Sales Tax – Other Consumer Durables

ななななな



#### Sales Tax – Building Investment

ななななな



#### Sales Tax – Business Investment

ななななな



#### Documentary Stamp Tax – 1994-95 to 2027-28

\*\