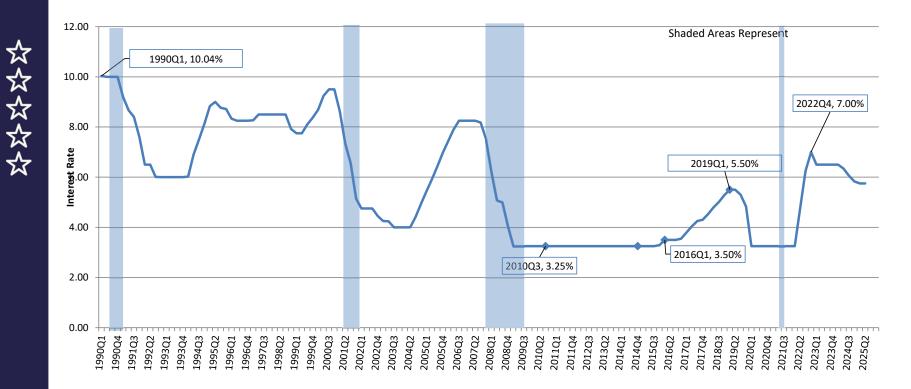

### Inflation

#### Inflation impact on Revenues

- Sales Taxes
- Fuel Taxes

ななななな

• Documentary Stamp Tax