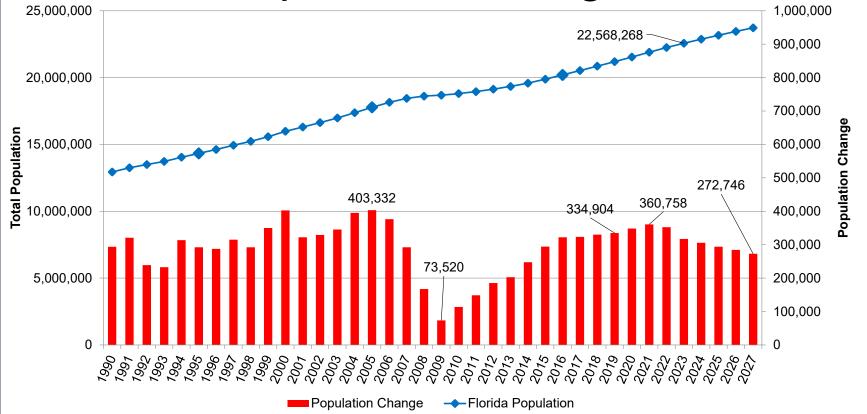

#### Florida Population Change since 1990

\*\*\*

#### Population Growth 1990 to 2027