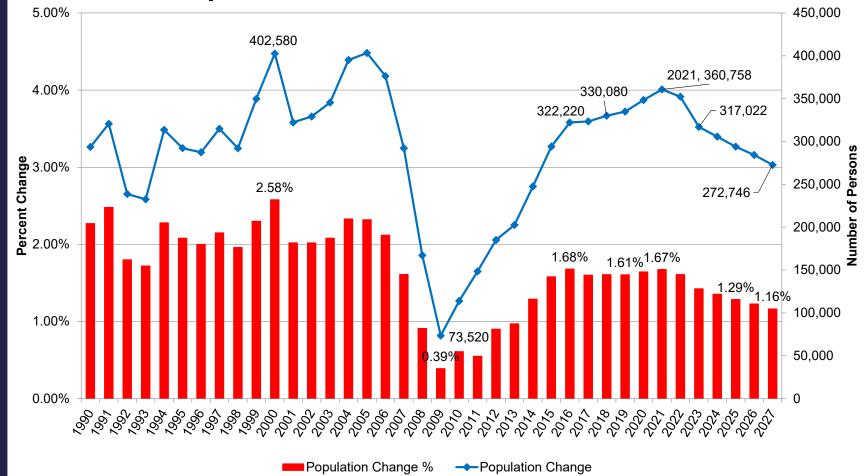

# Florida Economic Update

Bob McKee Deputy Director of Public Policy

# Major Economic Drivers/ Forecasts of Revenues

- Economic Drivers
  - Population
  - Employment
  - Inflation
- Forecasts of Revenues
  - Sales Tax
  - Corporate Income Tax
  - Documentary Stamp Tax

#### % of Total State General Revenue

75.6% 10.74% 4.0%



#### **Data Sources**

ななななな

- Florida Economic Forecast
- National Economic Forecast
- General Revenue Estimating Conference Workpapers
- Department of Revenue Daily Collection Reports



#### Florida Population Change since 1990



\*\*\*



#### Population Growth 1990 to 2027





## **Components of Population Change**

Migration

- In-Migration
  - Within US
  - From Outside US
- Out-Migration
  - Within US
  - From Outside US
- Natural Rate of growth
  - Births
  - Deaths
- Total Change = (Births minus Deaths) + (In-Migration minus Out-Migration)



#### Natural Rate of Growth





#### **Net Migration**





#### **Total Population Growth**



COUNTIES All About Florida





### Inflation







#### Inflation impact on Revenues

- Sales Taxes
- Fuel Taxes

ななななな

• Documentary Stamp Tax



#### Sales Tax 2010-11 to 2027-28



ななななな

## Sales Tax – Six Economic Categories

Sales Tax

- Consumer Non-Durables
- Tourism and Recreation
- Autos and Accessories
- Other Non-Durables
- Building Investment
- Business Investment



#### Sales Tax – Consumer Non-Durable