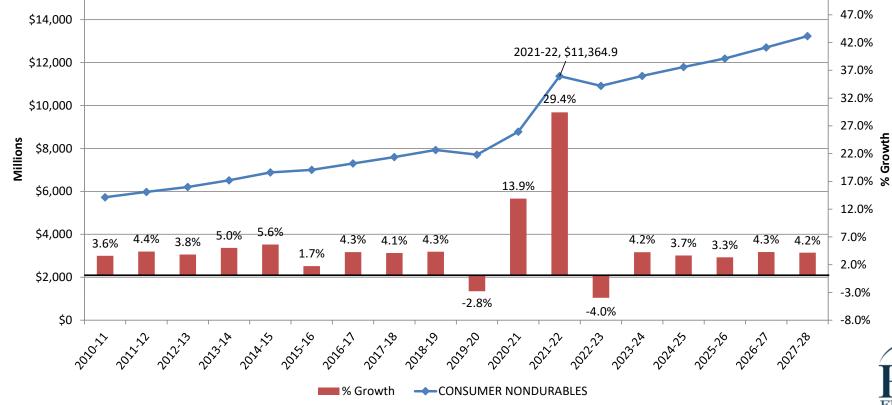

## **Components of Population Change**

Migration

- In-Migration
  - Within US
  - From Outside US
- Out-Migration
  - Within US
  - From Outside US
- Natural Rate of growth
  - Births
  - Deaths
- Total Change = (Births minus Deaths) + (In-Migration minus Out-Migration)



#### Natural Rate of Growth





#### **Net Migration**





#### **Total Population Growth**



COUNTIES All About Florida





### Inflation







#### Inflation impact on Revenues

- Sales Taxes
- Fuel Taxes

ななななな

• Documentary Stamp Tax



#### Sales Tax 2010-11 to 2027-28



ななななな

## Sales Tax – Six Economic Categories

Sales Tax

- Consumer Non-Durables
- Tourism and Recreation
- Autos and Accessories
- Other Non-Durables
- Building Investment
- Business Investment



#### Sales Tax – Consumer Non-Durables





\*\*\*\*

#### Sales Tax – Tourism & Recreation

ななななな



#### Sales Tax – Autos & Accessories



ななななな

#### Sales Tax – Other Consumer Durables

ななななな



#### Sales Tax – Building Investment

ななななな



#### Sales Tax – Business Investment

ななななな



#### Documentary Stamp Tax – 1994-95 to 2027-28

\*\*\*\*



## **Collections since August 2022 Estimate**

| Month     | Sales Tax                             | Documentary Stamp Tax<br>Collections |
|-----------|---------------------------------------|--------------------------------------|
| September | \$348 M over Estimate<br>(10.8% over) | \$27.3 M under Estimate (7.7% under) |
| October   | \$180 M over Estimate                 | \$61.4 M under Estimate              |
|           | (5.4% over)                           | (17% under)