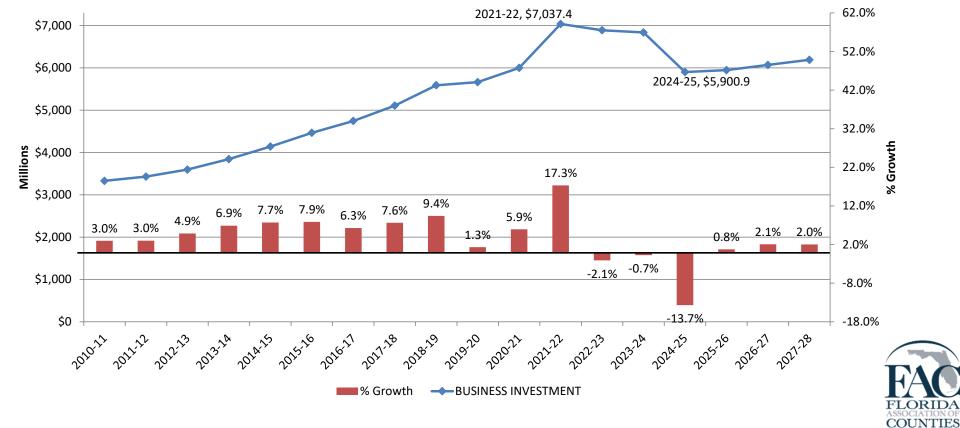

minus Out-Migration)



#### Natural Rate of Growth





#### **Net Migration**





#### **Total Population Growth**



COUNTIES All About Florida





### Inflation







#### Inflation impact on Revenues

- Sales Taxes
- Fuel Taxes

ななななな

• Documentary Stamp Tax



#### Sales Tax 2010-11 to 2027-28



ななななな

## Sales Tax – Six Economic Categories

Sales Tax

- Consumer Non-Durables
- Tourism and Recreation
- Autos and Accessories
- Other Non-Durables
- Building Investment
- Business Investment



#### Sales Tax – Consumer Non-Durables





\*\*\*\*

#### Sales Tax – Tourism & Recreation

ななななな



#### Sales Tax – Autos & Accessories



ななななな

#### Sales Tax – Other Consumer Durables

ななななな



#### Sales Tax – Building Investment

ななななな



#### Sales Tax – Business Investment

ななななな



#### Documentary Stamp Tax – 1994-95 to 2027-28

\*\*\*\*



## **Collections since August 2022 Estimate**

| Month     | Sales Tax                             | Documentary Stamp Tax<br>Collections |
|-----------|---------------------------------------|--------------------------------------|
| September | \$348 M over Estimate<br>(10.8% over) | \$27.3 M under Estimate (7.7% under) |
| October   | \$180 M over Estimate                 | \$61.4 M under Estimate              |
|           | (5.4% over)                           | (17% under)                          |
| November  | \$500 M over Estimate                 | \$109 M under Estimate               |
|           | (15.4% over)                          | (32.7% under)                        |



#### Questions?

Contact info: bmcke