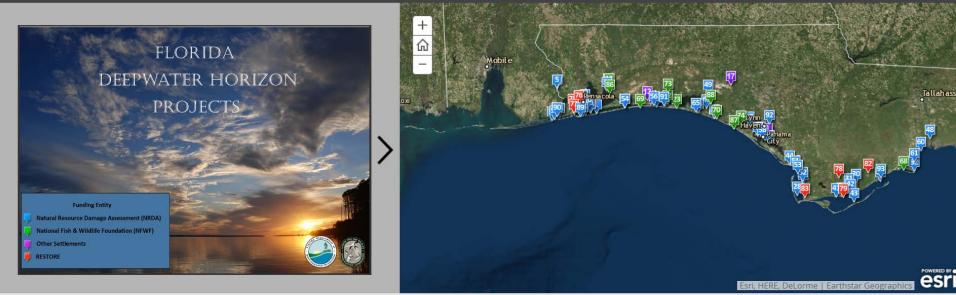

#### Florida Deepwater Horizon Projects

Restoring our Gulf Coast communities in the state of Florida

A Guide To Florida Restoration 🛛 🖬 💓 🖉

Eastern Pensacola Bay Ovster Habitat Restoration-

Increased Capacity for Marine Mammal Response

> 90 projects,  $\approx$ \$250 million www.deepwaterhorizonflorida.com

# **By Funding Source**

| Source of<br>Funds   | # Projects | Amount        |
|----------------------|------------|---------------|
| MOEX                 | 8          | \$10,000,000  |
| NFWF                 | 20         | \$65,285,521  |
| NRDA                 | 56         | \$151,686,961 |
| <b>RESTORE Pot 2</b> | 12         | \$22,607,456  |