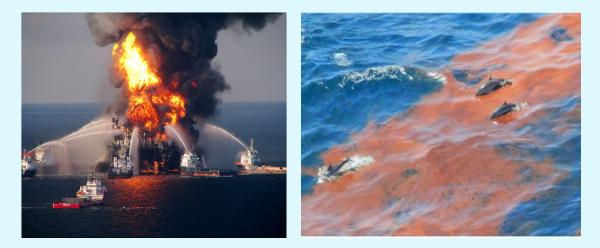

#### Deepwater Horizon – Project Status Update Phil Coram, FDEP – Deepwater Horizon Team