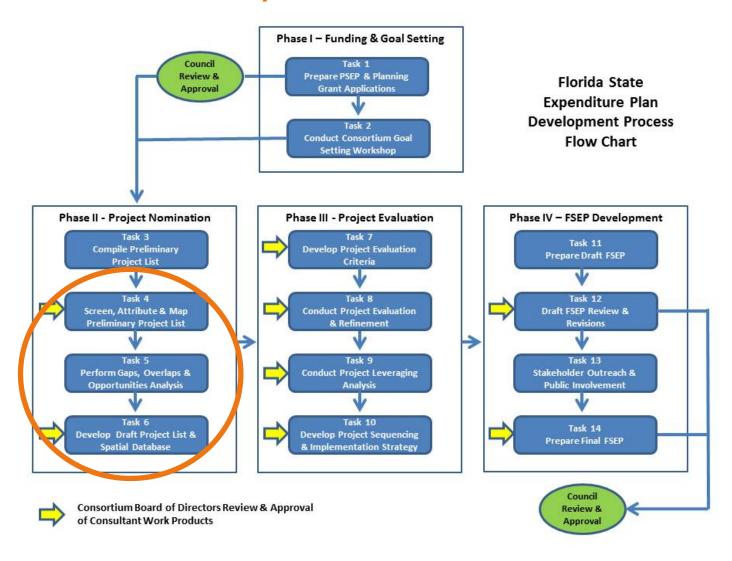

### SEP Development Flow Chart

#### Work Order 6

- Task 4 Screen, Attribute and Map Preliminary Project List
- Task 5 Perform Gaps, Overlaps, and Opportunities Analysis
- Task 6 Develop Draft Project List and Spatial Database

# Completion of Phase II – Project Nomination

- All 23 counties have proposed a project(s) for inclusion in the SEP
- All proposed projects have been screened, attributed and mapped in a spatial database
- Aggregate suite of projects has been optimized with respect to gaps, overlaps, and collaborative opportunities
- Initial review and approval by FDEP, Governor, and Council has been completed

## Completion of Phase II – Project Nomination

- Complete Phase II by April 21, 2017 Consortium meeting
- Set stage for Phase III Project Evaluation & Refinement
- Goal is to optimize and synthesize numerous county projects into a cohesive <u>State</u> Expenditure Plan

## Completion of Phase II