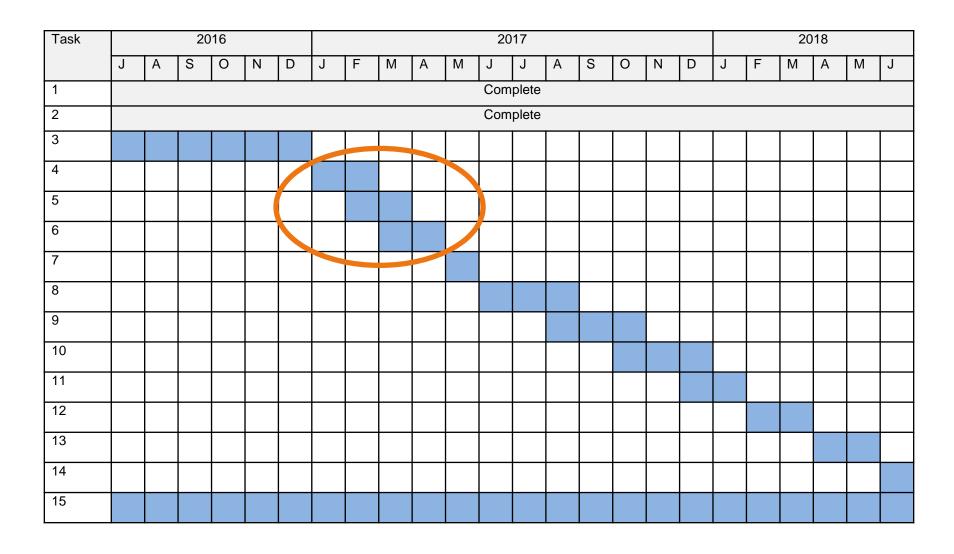

### Phase III Tasks

| Task |   |          | 20 | )16 |   |   |   | 2017 |   |   |   |   |   |   |   |   |   |   |   | 2018 |   |   |   |   |  |
|------|---|----------|----|-----|---|---|---|------|---|---|---|---|---|---|---|---|---|---|---|------|---|---|---|---|--|
|      | J | Α        | S  | 0   | N | D | J | F    | М | Α | М | J | J | Α | S | 0 | N | D | J | F    | М | Α | М | J |  |
| 1    |   | Complete |    |     |   |   |   |      |   |   |   |   |   |   |   |   |   |   |   |      |   |   |   |   |  |
| 2    |   | Complete |    |     |   |   |   |      |   |   |   |   |   |   |   |   |   |   |   |      |   |   |   |   |  |
| 3    |   |          |    |     |   |   |   |      |   |   |   |   |   |   |   |   |   |   |   |      |   |   |   |   |  |
| 4    |   |          |    |     |   |   |   |      |   |   |   |   |   |   |   |   |   |   |   |      |   |   |   |   |  |
| 5    |   |          |    |     |   |   |   |      |   |   |   |   |   |   |   |   |   |   |   |      |   |   |   |   |  |
| 6    |   |          |    |     |   |   |   |      |   |   |   |   |   |   |   |   |   |   |   |      |   |   |   |   |  |
| 7    |   |          |    |     |   |   |   |      |   |   |   |   |   |   |   |   |   |   |   |      |   |   |   |   |  |
| 8    |   |          |    |     |   |   |   |      |   |   |   |   |   |   |   |   |   |   | 1 |      |   |   |   |   |  |
| 9    |   |          |    |     |   |   |   |      |   |   |   |   |   |   |   |   |   |   |   |      |   |   |   |   |  |
| 10   |   |          |    |     |   |   |   |      |   |   |   |   |   |   |   |   |   |   |   |      |   |   |   |   |  |
| 11   |   |          |    |     |   |   |   |      |   |   |   |   |   |   |   |   |   |   |   |      |   |   |   |   |  |
| 12   |   |          |    |     |   |   |   |      |   |   |   |   |   |   |   |   |   |   |   |      |   |   |   |   |  |
| 13   |   |          |    |     |   |   |   |      |   |   |   |   |   |   |   |   |   |   |   |      |   |   |   |   |  |
| 14   |   |          |    |     |   |   |   |      |   |   |   |   |   |   |   |   |   |   |   |      |   |   |   |   |  |
| 15   |   |          |    |     |   |   |   |      |   |   |   |   |   |   |   |   |   |   |   |      |   |   |   |   |  |