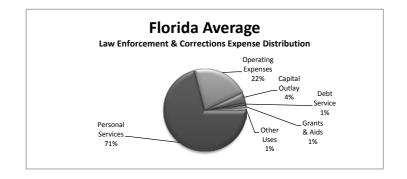

## L.E. & C. Expense Distribution

3) Sub-Total amounts for Law Enforcement expenditures or Corrections expenditures, as well as the distribution of these reported expenditures for some counties may be skewed due to internal reporting and/or accounting practices.